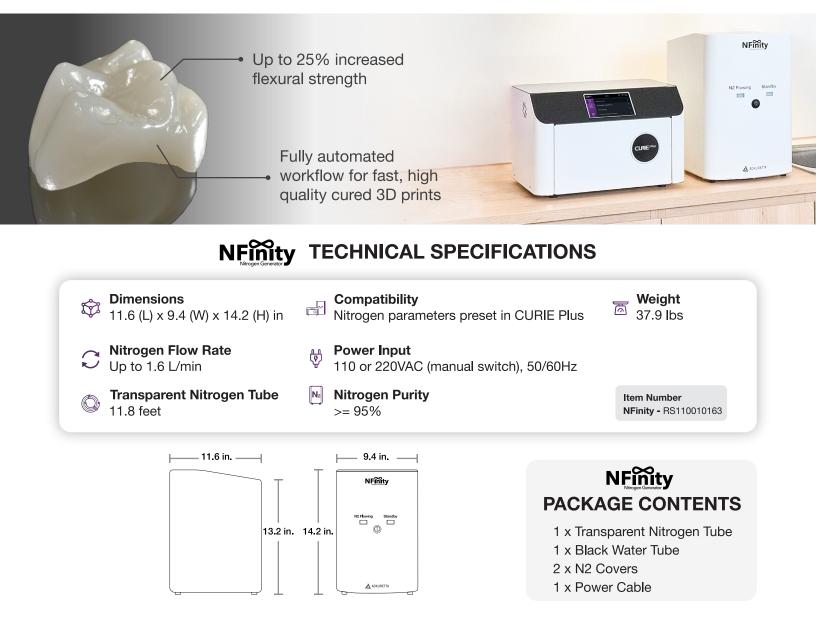

#### **CURIE**<sup>Plus</sup> with N2 Cover TECHNICAL SPECIFICATIONS

## **Nitrogen Curing with CURIE Plus**

CURIE Plus is compatible with the Ackuretta NFinity Nitrogen Generator and/or nitrogen tanks Achieve improved esthetics & mechanical properties by adding nitrogen to the curing workflow