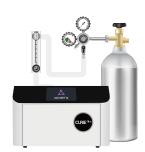

### Nitrogen Tank CURIE Plus Setup

Achieve enhanced curing results with the CURIE Plus Nitrogen Tank Setup

Scan this QR Code to view setup instructions for CURIE Plus with a Nitrogen tank

dhpsupply.com