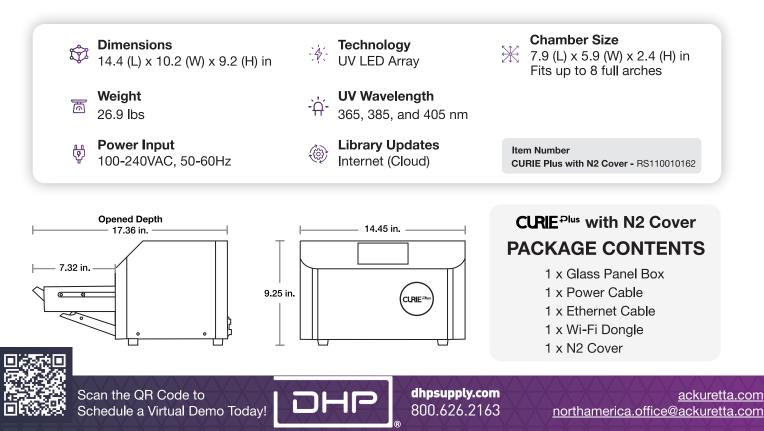

#### Printing Your Perfect Smile

# 

#### **Designed to Deliver Intuitive 3D Printing for Dentistry**





High Capacity Curing fits up to 8 full arches



**Pre-installed Resin Profiles** with over 100 validated resins



**Compatible with Nitrogen** Nitrogen tanks and/or generators

#### **CURIE**<sup>Plus</sup> with N2 Cover TECHNICAL SPECIFICATIONS





## **Nitrogen Curing with CURIE Plus**

CURIE Plus is compatible with the Ackuretta NFinity Nitrogen Generator and/or nitrogen tanks Achieve improved esthetics & mechanical properties by adding nitrogen to the curing workflow



### Nitrogen Tank CURIE Plus Setup

Achieve enhanced curing results with the CURIE Plus Nitrogen Tank Setup



Scan this QR Code to view setup instructions for CURIE Plus with a Nitrogen tank







dhpsupply.com