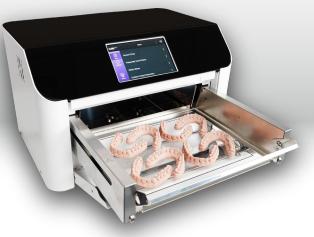

#### Printing Your Perfect Smile

#### **Designed to Deliver Intuitive 3D Printing for Dentistry**

High Capacity Curing fits up to 8 full arches

**Pre-installed Resin Profiles** with over 100 validated resins

**Compatible with Nitrogen** Nitrogen tanks and/or generators

#### **CURIE**<sup>Plus</sup> with N2 Cover TECHNICAL SPECIFICATIONS